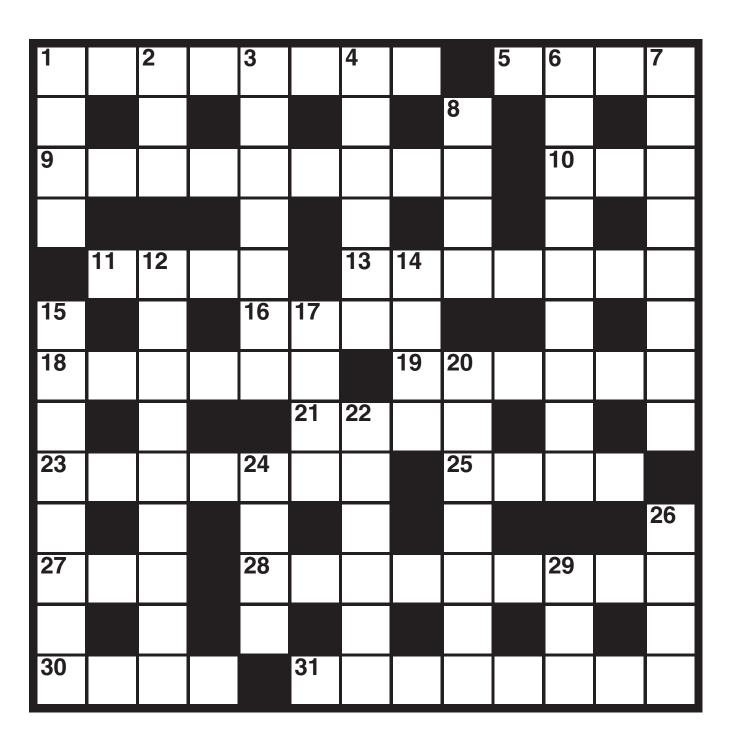

## **ACROSS**

- 1 Pub personnel (3,5)
- 5 Electrical resistance units (4)
- 9 In a declining direction (9)
- 10 Common climbing plant (3)
- 11 Confused impression (4)
- 13 Having a run of good luck (2,1,4)
- **16** Go out with (4)
- **18** In jeopardy (2,4)
- 19 Foot joints (6)
- 21 Small amount (4)
- 23 Expresses sorrow about (7)
- **25** Work (4)
- 27 Let tears fall (3)
- 28 Flight between floors (9)
- 30 School year division (4)
- 31 Singles out (8)

## **DOWN**

- 1 Soon-to-be flowers (4)
- 2 Propel a boat (3)
- 3 In the direction of (7)
- 4 Failed to recall (6)
- 6 The common people (3,6)
- 7 Small telescope (8)
- 8 Syria's continent (4)
- **12** Chief civic dignitary (4,5)
- **14** Orderly (4)
- 15 Brindled moggie (5,3)
- 17 Alike (4)
- 20 Without artifice (7)
- 22 US film awards (6)
- 24 Altar projection (4)
- 26 Long seats in a church (4)
- 29 School craft subject (3)